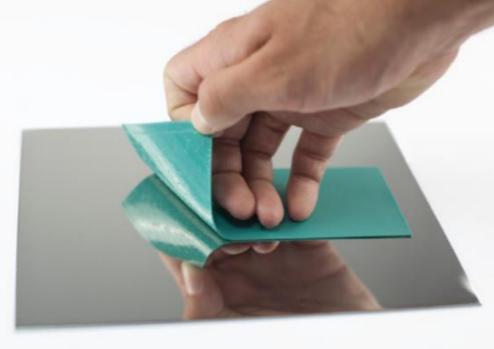

# ADHESIVE, VELCRO, SPRINGS: HOW TO FIX YOUR MAT

ATAG offers several types of fixation in order to guarantee the perfect adaptability to the surface, such as adhesives, Velcro or springs.

WWW.ATAG-EUROPE.COM