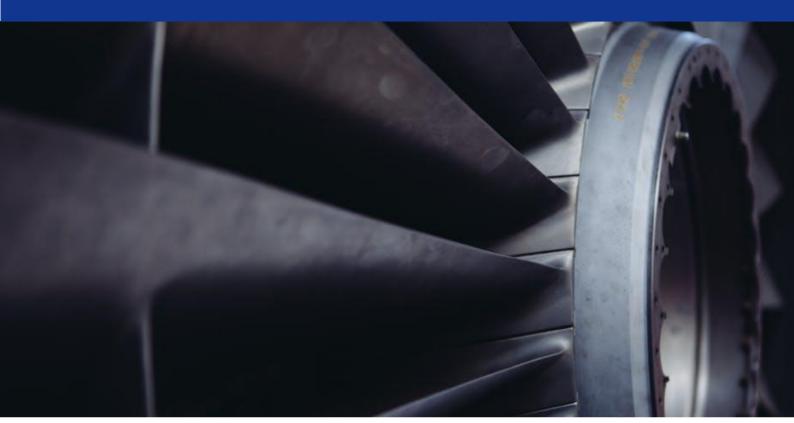

# THERMAL TOOLS FOR MOUNTING AND DISMOUNTING METAL PARTS

Heating metals to make them fit in other parts, taking advantage of the metal dilatation properties, has been a common practice for centuries.

Even today, turbo compressors for airplane engines are mounted following these simple principals. Moreover, precision parts and precision mounting require precision tools. Flame or uncontrolled hot air used to heat can lead to part damages or/and incorrect mounting.