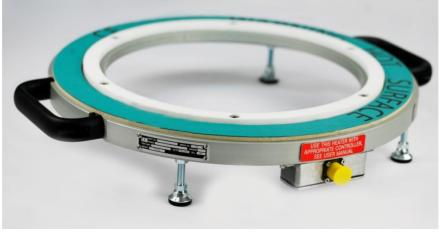

#### FLEXIBILITY

The high level of flexibility enables the product to adapt to all types of surface and shape.

WWW.ATAG-EUROPE.COM

# ADHESIVE, VELCRO, SPRINGS: HOW TO FIX YOUR MAT

ATAG offers several types of fixation in order to guarantee the perfect adaptability to the surface, such as adhesives, Velcro or springs.

WWW.ATAG-EUROPE.COM