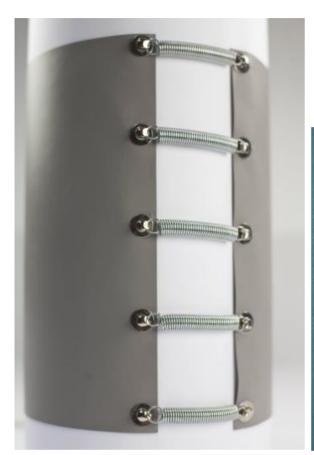

# ADHESIVE, VELCRO, SPRINGS: HOW TO FIX YOUR MAT

ATAG offers several types of fixation in order to guarantee the perfect adaptability to the surface, such as adhesives, Velcro or springs.

WWW.ATAG-EUROPE.COM