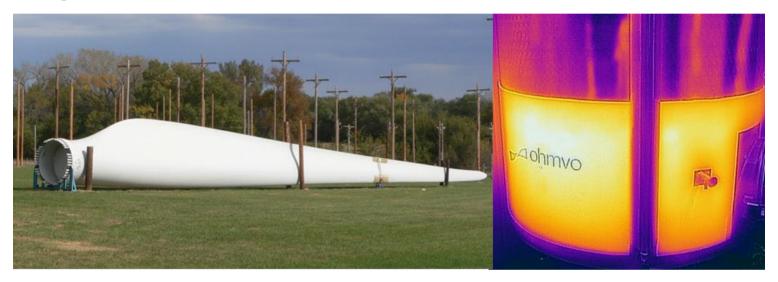

## ADJUSTABLE TO HEAT COMPLEX PARTS

Thanks to the flexibility of our product, the heat is able to reach into the most difficult or inaccessible areas. We ensure a positive result by customizing mats design in order to meet our customers' needs.

Once the component is uniformly heated, it can be mounted on an axle or on other components.