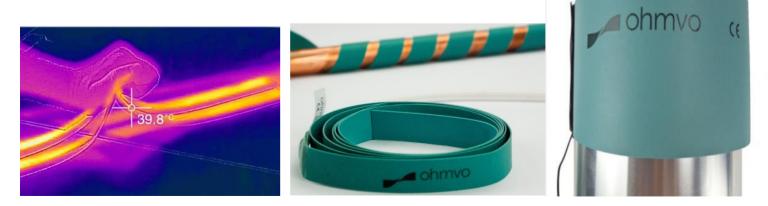

#### FLEXIBILITY

The high level of flexibility enables the product to adapt to all types of surface and shape.

WWW.ATAG-EUROPE.COM

# ADHESIVE, VELCRO, SPRINGS: HOW TO FIX YOUR MAT

ATAG offers several types of fixation in order to guarantee the perfect adaptability to the surface, such as adhesives, Velcro or springs.

WWW.ATAG-EUROPE.COM