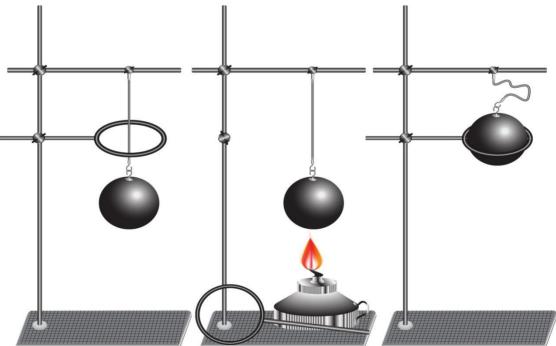

# THERMAL TOOLS FOR MOUNTING AND DISMOUNTING METAL PARTS

Heating metals to make them fit in other parts, taking advantage of the metal dilatation properties, has been a common practice for centuries.

Even today, turbo compressors for airplane engines are mounted following these simple principals. Moreover, precision parts and precision mounting require precision tools. Flame or uncontrolled hot air used to heat can lead to part damages or/and incorrect mounting.

Once the component is uniformly heated, it can be mounted on an axle or on other components.