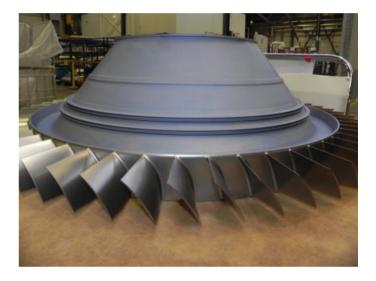

# THERMAL TOOLS FOR MOUNTING AND DISMOUNTING METAL PARTS

Heating metals to make them fit in other parts, taking advantage of the metal dilatation properties, has been a common practice for centuries.

Even today, turbo compressors for airplane engines are mounted following these simple principals. Moreover, precision parts and precision mounting require precision tools. Flame or uncontrolled hot air used to heat can lead to part damages or/and incorrect mounting.

## ADJUSTABLE TO HEAT COMPLEX PARTS

Thanks to the flexibility of our product, the heat is able to reach into the most difficult or inaccessible areas. We ensure a positive result by customizing mats design in order to meet our customers' needs.

Once the component is uniformly heated, it can be mounted on an axle or on other components.