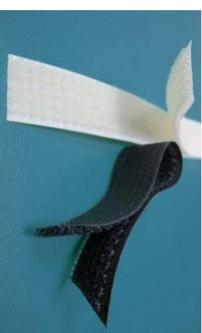

# ADHESIVE, VELCRO, SPRINGS: HOW TO FIX YOUR MAT

ATAG offers several types of fixation in order to guarantee the perfect adaptability to the surface, such as adhesives, Velcro or springs.

WWW.ATAG-EUROPE.COM