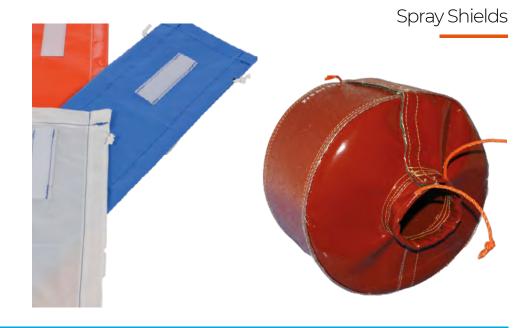

### **OUR MAIN PRODUCTS ARE:**

- Custom made flexible connections with any type of coupling
- Flange Fitted
- Hose clamp Fitted
- Triclamp coupling
- · Jacob coupling
- Ducting Flange fitted
- Weighing Flexible connections
- Silicone weighing bellows
- Custom made weighing flexible connections with all sorts of couplings
- · Triclamp weighing connections
- · Step bellows
- · Innovative Seals
- ·Inflatable Bag clamps
- · Wall enclosure seals, covers
- Spray Shields
- Pipe Tite
- · Accessories, hose clamps, flanges, etc.