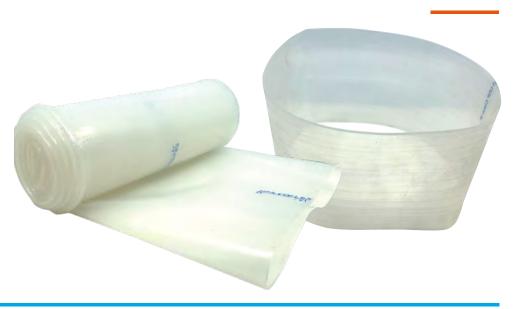

in case of emergency
- ·Standard lead-time 1 to 2 weeks
- ·High quality, certified materials and recognized testing laboratories
- •Traceable parts and materials for every product ensuring high quality and quality consistency
- •Product configurations and recommendations through our long history and vast experience

Filcoflex Designs their products to be compliant to international standards and regulations, such as:













# FLEXIBLE CONNECTIONS















# JACOB FLEXIBLE CONNECTIONS

FSC



















# TRICLAMP FLEXIBLE CONNECTIONS

LFR

















CFL

### TRICLAMP FLEXIBLE CONNECTIONS











HECHTTRICLAMP











### WEIGHING FLEXIBLE CONNECTIONS







# WEIGHING FLEXIBLE CONNECTIONS





Step Bellows



# HOSES













Seamless Silicone hose on roll



# INNOVATIVE SEALS



Inflatable bag clamp 1

















# **INNOVATIVE SEALS**







# WE CAN PRODUCE ANY SHAPE POSSIBLE, HERE ARE SOME EXAMPLES:

- Round
- Rectangular
- · Oval
- Round to rectangular or oval adapters
- Angled or offset sleeves
- · Conical sleeves
- Sleeves with more than 2 connections, side
- branches, Y splitters
- · Reinforcement rings
- Earthing / grounding solutions
- · Metal detectable solutions
- Health and safety solutions

Are you in need of an another sollution?

Contact us on <a href="mailto:info@filcoflex.com">info@filcoflex.com</a>. Together we will come up with the best fitting product for your need.

### **OUR MAIN PRODUCTS ARE:**

- Custom made flexible connections with any type of coupling
- Flange Fitted
- Hose clamp Fitted
- Triclamp coupling
-