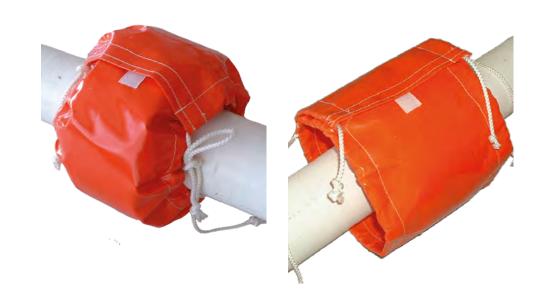

### **OUR MAIN PRODUCTS ARE:**

- Custom made flexible connections with any type of coupling
- Flange Fitted
- Hose clamp Fitted
- Triclamp coupling
- · Jacob coupling
- Ducting Flange fitted
- Weighing Flexible connections
- Silicone weighing bellows
- Custom made weighing flexible connections with all sorts of couplings
- · Triclamp weighing connections
- · Step bellows
- · Innovative Seals
- ·Inflatable Bag clamps
- · Wall enclosure seals, covers
- Spray Shields
- Pipe Tite
- · Accessories, hose clamps, flanges, etc.