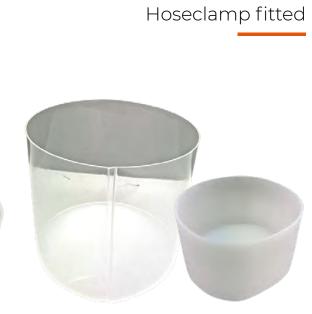

### **OUR MAIN PRODUCTS ARE:**

- Custom made flexible connections with any type of coupling
- Flange Fitted
- Hose clamp Fitted
- Triclamp coupling
- · Jacob coupling
- Ducting Flange fitted
- Weighing Flexible connections
- Silicone weighing bellows
- Custom made weighing flexible connections with all sorts of couplings
- · Triclamp weighing connections
- · Step bellows
- · Innovative Seals
- ·Inflatable Bag clamps
- · Wall enclosure seals, covers
- Spray Shields
- Pipe Tite
- · Accessories, hose clamps, flanges, etc.