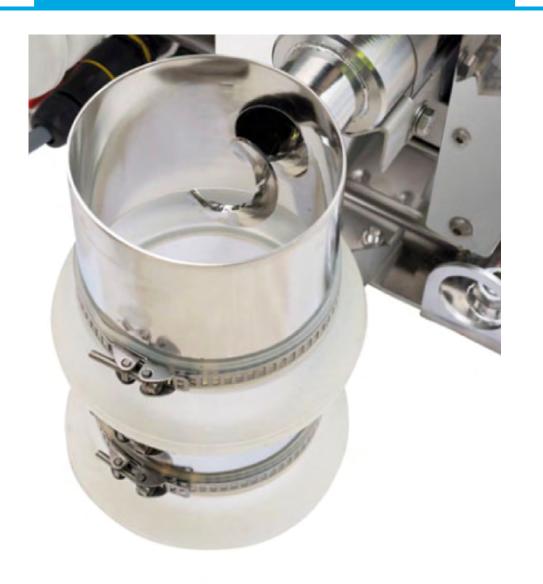

### WEIGHING FLEXIBLE CONNECTIONS

# WEIGHING FLEXIBLE CONNECTIONS

Step Bellows