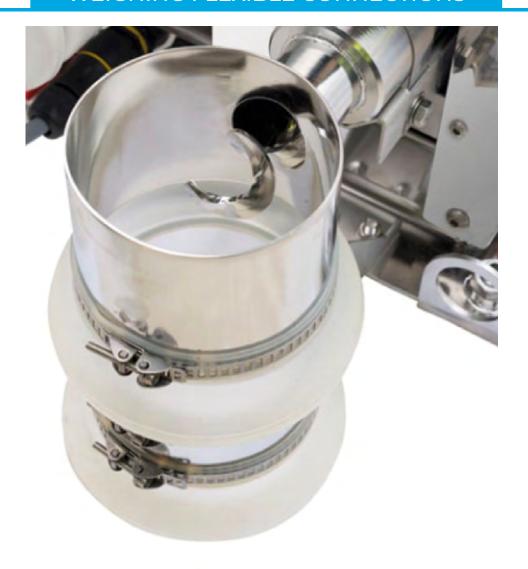

### WEIGHING FLEXIBLE CONNECTIONS

# WEIGHING FLEXIBLE CONNECTIONS

Step Bellows