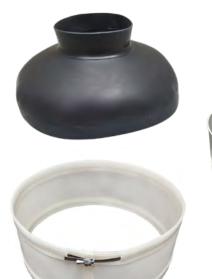

### **OUR MAIN PRODUCTS ARE:**

- Custom made flexible connections with any type of coupling
- Flange Fitted
- Hose clamp Fitted
- Triclamp coupling
- · Jacob coupling
- Ducting Flange fitted
- Weighing Flexible connections
- Silicone weighing bellows
- Custom made weighing flexible connections with all sorts of couplings
- · Triclamp weighing connections
- · Step bellows
- · Innovative Seals
- ·Inflatable Bag clamps
- · Wall enclosure seals, covers
- Spray Shields
- Pipe Tite
- · Accessories, hose clamps, flanges, etc.