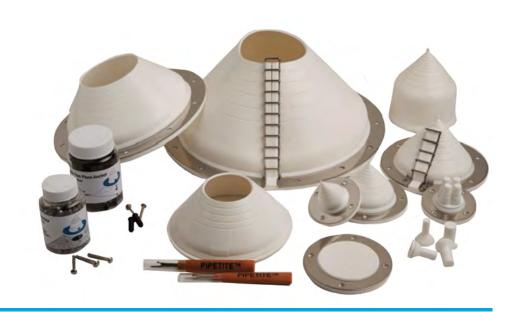

### WEIGHING FLEXIBLE CONNECTIONS

# WEIGHING FLEXIBLE CONNECTIONS

Step Bellows